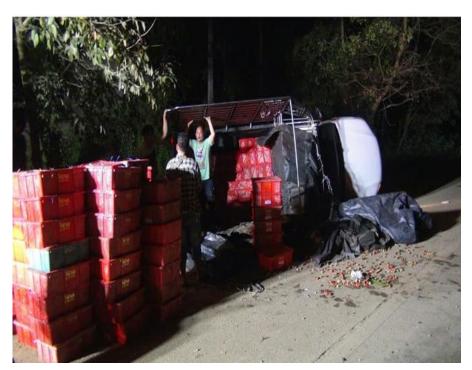

#### Situation 1

The packaging of strawberry isn't good enough.

Figure1: Strawberry in the basket

Figure 2: Lost of amount of strawberry during transportation